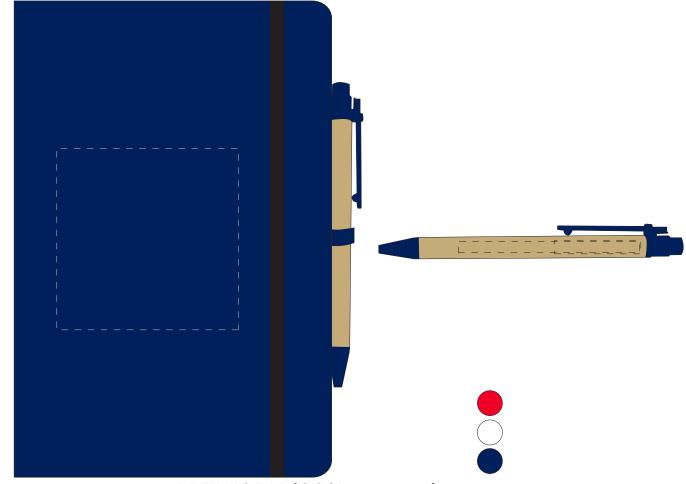

## T927 - The Rio Grande Recycled Notebook

| Product Colour/s (Please specify product colour/s here) | Product Size<br>140mm W x 210mm H                                                                                                                                       | Actual Print Size (Please specify actual print size here) |
|---------------------------------------------------------|-------------------------------------------------------------------------------------------------------------------------------------------------------------------------|-----------------------------------------------------------|
| Print colour/s (Please specify print colour/s here)     | Print Method  Screen Print: 80mm W x 80mm H  Direct Digital Print: 80mm W x 80mm H  Pad Print (Pen): 38mm w x 6mm h  Digital Direct Print (Pen): Barrel: 80mm w x 5mm h |                                                           |
|                                                         |                                                                                                                                                                         |                                                           |

Small details or text, including ® ⊙™, may fill in and not be legible.

Dotted lines will not be printed and are for maximum print guide only.

The fine lines and details in your logo may not be able to be produced clearly.